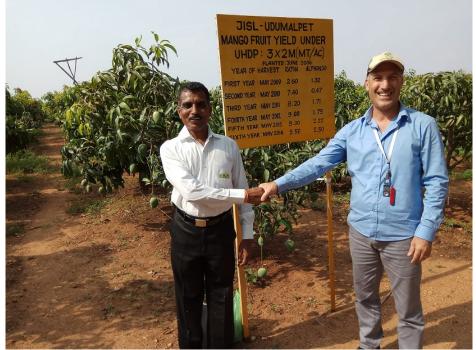

These are the words of my friend Ramaiah Velmurugan.

It was my fourth meeting with Velmurugan this year. The first three meetings took place as part of our *Initiation Phase* with **Jain Irrigation** at their farm at Tamil Nadu, India. This meeting took place at Jain's headquarters at Jalgaon, Maharashtra, India.

Ramaiah Velmurugan and me at Tamil Nadu Ultra-High Density Plantation (UHDP) at Jain Irrigation farm.

Personally, I feel better in the field, any field, in compare to headquarters, any headquarters. So although I was the one who initiated that trip, you can imagine I was not extremely thrilled about it.