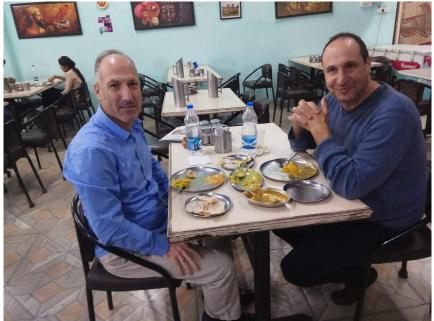

Furthermore, such a trip takes a day trip from New Delhi to Jalgaon, and a day back. Add to it the 2 days at the headquarters and you get an investment of practically a full working week. Well, actually 2 weeks, since Dotan Peleg, our Head of Business, joined me.

23:30 Dotan Peleg and I having dinner on the way to Jalgaon, Maharashtra, the headquarters of Jain Irrigation.

As I am making my way back to Delhi and later to Israel, I summarize this trip as a great success, and as one that fills you up with inspiration. Here are a few points that came to my mind during these past few days: